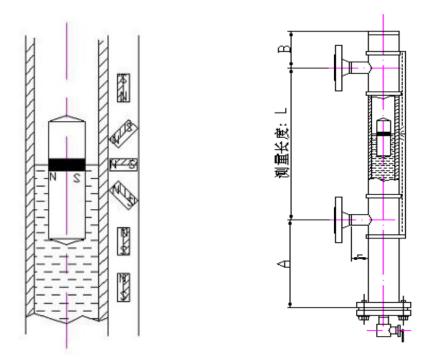

## I. Working principle and usage

The HR9210 magnetic float liquid level transmitter is a measuring instrument that reflects the measured liquid level or interface by the magnetic float as the sensing element and through the coupling of the magnetic float and the magnetic body in the display color strip.

The transmitter and the measured container form a communicating device to ensure the liquid level is the same between the measured container and the measuring tube body. When the float in the measuring tube of the liquid level gauge changes with the measured liquid level, the magnetic body in the float acts on the magnetic strip in the color scale displayed on the display strip, causing it to flip, the red indicates that there is liquid, and the white indicates that there is no liquid, which can accurate show the liquid level.